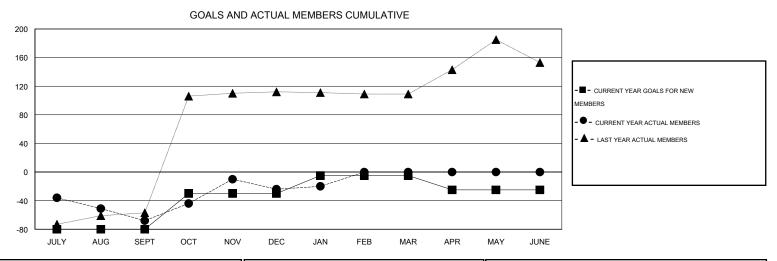

## District 323 F2

Results as of: 1/31/2016

 $\mathsf{GMT}\;\mathsf{CA}\;6$ 

| Members                                            |                        |                                     |                      |                     |  |  |  |  |  |
|----------------------------------------------------|------------------------|-------------------------------------|----------------------|---------------------|--|--|--|--|--|
| RESULTS FOR 2015-2016                              |                        |                                     |                      |                     |  |  |  |  |  |
| QUARTER                                            | NEW MEMBER<br>GOAL     | CHARTER AND<br>NEW MEMBERS<br>ADDED | DROPPED<br>MEMBERS   | NET<br>GAIN/LOSS    |  |  |  |  |  |
| JULY/AUG/SEPT OCT/NOV/DEC JAN/FEB/MAR APR/MAY/JUNE | -80<br>50<br>25<br>-20 | 36<br>102<br>26<br>0                | 104<br>58<br>22<br>0 | -68<br>44<br>4<br>0 |  |  |  |  |  |