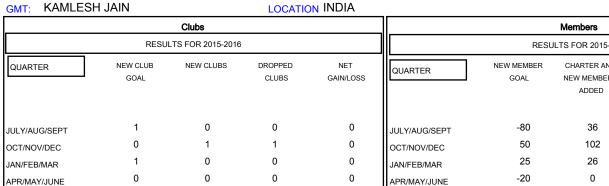

## District 323 F2

Results as of: 1/31/2016

 $\mathsf{GMT}\;\mathsf{CA}\;6$ 

| Members                                            |                        |                                     |                      |                     |  |  |  |  |  |
|----------------------------------------------------|------------------------|-------------------------------------|----------------------|---------------------|--|--|--|--|--|
| RESULTS FOR 2015-2016                              |                        |                                     |                      |                     |  |  |  |  |  |
| QUARTER                                            | NEW MEMBER<br>GOAL     | CHARTER AND<br>NEW MEMBERS<br>ADDED | DROPPED<br>MEMBERS   | NET<br>GAIN/LOSS    |  |  |  |  |  |
| JULY/AUG/SEPT OCT/NOV/DEC JAN/FEB/MAR APR/MAY/JUNE | -80<br>50<br>25<br>-20 | 36<br>102<br>26<br>0                | 104<br>58<br>22<br>0 | -68<br>44<br>4<br>0 |  |  |  |  |  |